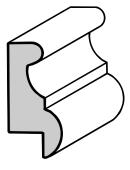

### Base Mouldings

5/8" X 3-1/4"

## Base Mouldings

9/16" X 6-1/2"

5/8" X 3-1/4"

9/16" X 4-1/4"

### Base Mouldings

B-3325 Base 11/16" X 4-1/4"

Beaded Colonial Base (B-1) 11/16" X 4-1/4"

9/16" X 5-1/4"

4