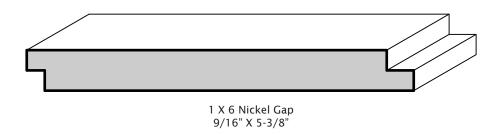

#### **Table of Contents**

| Base Moulding                | 2  |
|------------------------------|----|
| Casing                       | 5  |
| Ceiling Mould                |    |
| Chair Rails and Panel Moulds |    |
| Cabinet Moulds               | 17 |
| Corner Moulds                | 18 |
| Mulls and Shoes              | 19 |
| Siding                       | 20 |