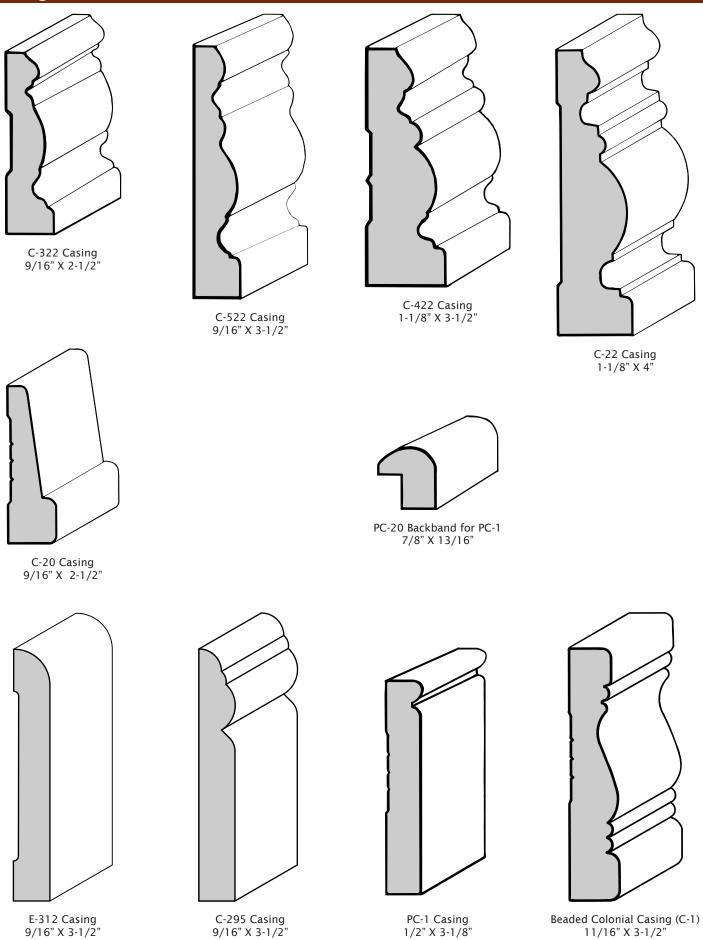

### Casing

C-25 Pilaster 11/16" X 5-1/4"

5-1/4" Beaded Casing (C-51R) 11/16" X 5-1/4"

4-1/4" Fluted Casing (C-41) 11/16" X 4-1/4"

3-1/4" Fluted Casing (C-10) 9/16" X 3-1/4"

### Casing

3-1/4" Beaded Casing 11/16" X 3-1/4"

4" Beaded Casing 1-1/16" X 4"

Plynth for 3-1/4" Beaded Casing 13/16" X 3-1/2"

4-1/4" Corner Block for Beaded Casing 1-5/16" X 4-1/4"

3-7/8" Special Beaded Casing 9/16" X 3-7/8"