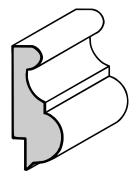

### Base Mouldings

5/8" X 3-1/4"

## Base Mouldings

9/16" X 6-1/2"

5/8" X 3-1/4"

9/16" X 4-1/4"

### Base Mouldings

B-3325 Base 11/16" X 4-1/4"

Beaded Colonial Base (B-1) 11/16" X 4-1/4"

9/16" X 5-1/4"

4