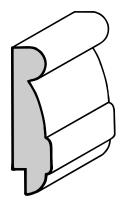

### Base Mouldings

5/8" X 3-1/4"

## Base Mouldings

9/16" X 6-1/2"

5/8" X 3-1/4"

9/16" X 4-1/4"