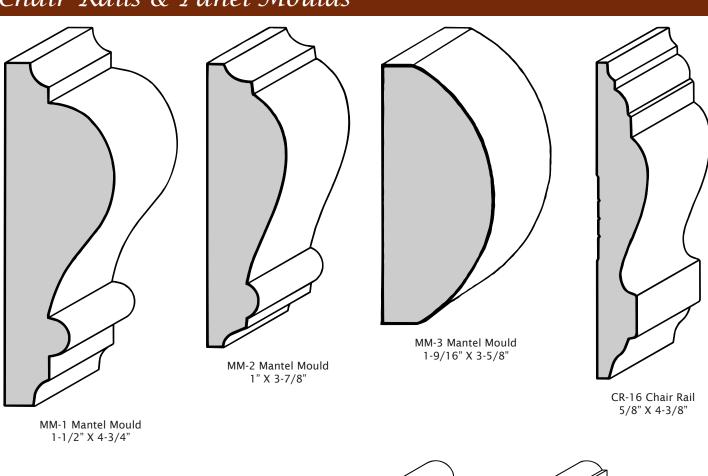

#### Chair Rails & Panel Moulds

#### Chair Rails & Panel Moulds

K Mould 11/16" X 1-1/4"

PM-1 11/16" X 1-1/4"

PM-7 11/16" X 1-1/4"

PM-5 3/4" X 1-1/4"

B-130 1/2" X 1-1/8"

PM-2 Chair Rail 11/16" X 1-5/8"

PM-2 w/1/4" Plow 11/16" X 1-5/8"

1/2" Cap 11/16" X 1-5/8"

PM-6 11/16" X 2"

2-1/16" Colonial Chair Rail 9/16" X 2-1/16"

2-1/16" Colonial Cap 9/16" X 2-1/16"

B & K Chair Rail 1/2" X 1-1/2"

B & K Cap 1/2" X 1-1/2"

PM-10 3/4" X 2"