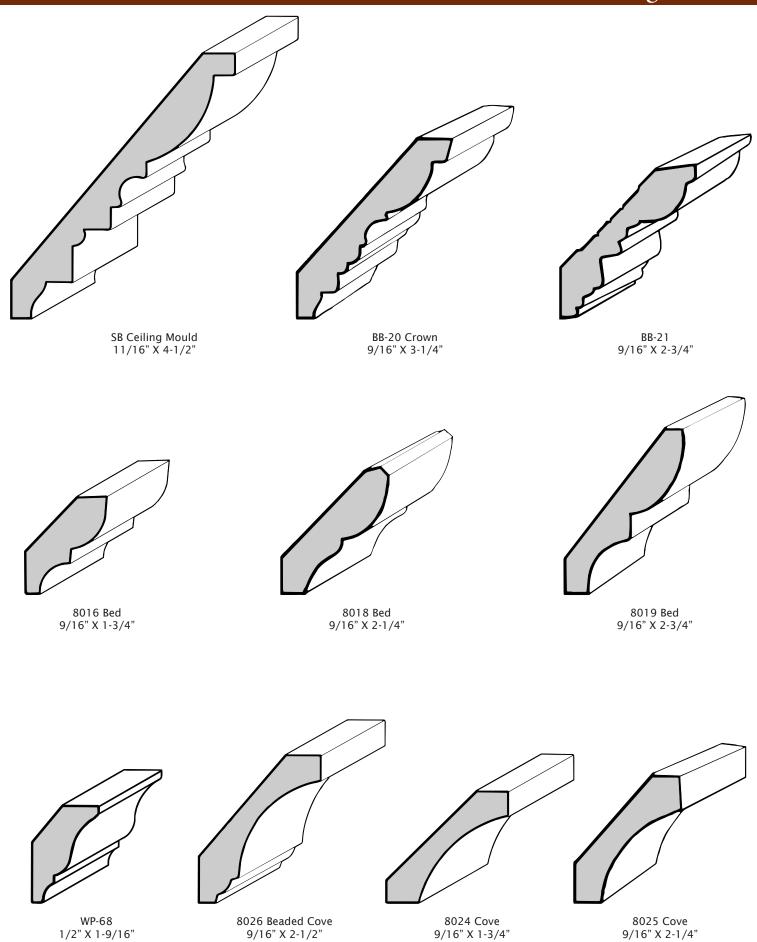

e. Shipments are made out of our local area on an individual and prearranged agreement.

### Base Mouldings













5/8" X 3-1/4"





## Base Mouldings



9/16" X 6-1/2"

5/8" X 3-1/4"

9/16" X 4-1/4"

### Base Mouldings









B-3325 Base 11/16" X 4-1/4"

Beaded Colonial Base (B-1) 11/16" X 4-1/4"



9/16" X 5-1/4"







4



### Casing











C-25 Pilaster 11/16" X 5-1/4"







5-1/4" Beaded Casing (C-51R) 11/16" X 5-1/4"



4-1/4" Fluted Casing (C-41) 11/16" X 4-1/4"



3-1/4" Fluted Casing (C-10) 9/16" X 3-1/4"

### Casing





3-1/4" Beaded Casing 11/16" X 3-1/4"



4" Beaded Casing 1-1/16" X 4"



Plynth for 3-1/4" Beaded Casing 13/16" X 3-1/2"



4-1/4" Corner Block for Beaded Casing 1-5/16" X 4-1/4"



3-7/8" Special Beaded Casing 9/16" X 3-7/8"

### Ceiling Mould









#### Chair Rails & Panel Moulds



#### Chair Rails & Panel Moulds



K Mould 11/16" X 1-1/4"



PM-1 11/16" X 1-1/4"



PM-7 11/16" X 1-1/4"



PM-5 3/4" X 1-1/4"



B-130 1/2" X 1-1/8"



PM-2 Chair Rail 11/16" X 1-5/8"



PM-2 w/1/4" Plow 11/16" X 1-5/8"



1/2" Cap 11/16" X 1-5/8"



PM-6 11/16" X 2"



2-1/16" Colonial Chair Rail 9/16" X 2-1/16"



2-1/16" Colonial Cap 9/16" X 2-1/16"



B & K Chair Rail 1/2" X 1-1/2"



B & K Cap 1/2" X 1-1/2"



PM-10 3/4" X 2"

#### Chair Rails & Panel Moulds





#### Cabinet Moulds



#### Corner Moulds



3/4" Outside Corner 3/4" X 3/4"



1" Outside Corner 1" X 1"



1-1/4" Outside Corner 1-1/4" X 1-1/4"



1-1/8" Beaded Outside Corner 1-1/8 X 1-1/8"



22-1/2 Degree Beaded Outside Corner 3/4" X 1-7/8"



22-1/2 Degree Outside Corner 9/16