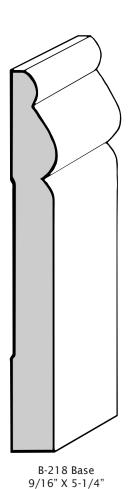

### Base Mouldings

B-3325 Base 11/16" X 4-1/4"

Beaded Colonial Base (B-1) 11/16" X 4-1/4"

9/16" X 5-1/4"

4