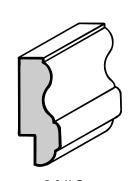

### Base Mouldings

B-3325 Base 11/16" X 4-1/4"

Beaded Colonial Base (B-1) 11/16" X 4-1/4"

9/16" X 5-1/4"

4