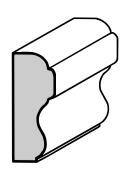

### Base Mouldings

B-3325 Base 11/16" X 4-1/4"

Beaded Colonial Base (B-1) 11/16" X 4-1/4"

9/16" X 5-1/4"

4