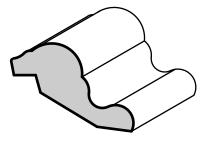

### Base Mouldings

5/8" X 3-1/4"

## Base Mouldings

9/16" X 6-1/2"

5/8" X 3-1/4"

9/16" X 4-1/4"

### Base Mouldings

B-3325 Base 11/16" X 4-1/4"

Beaded Colonial Base (B-1) 11/16" X 4-1/4"

9/16" X 5-1/4"

4