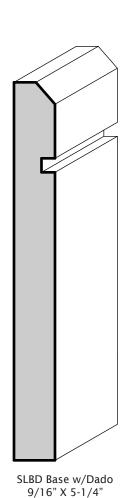

### Base Mouldings

B-3325 Base 11/16" X 4-1/4"

Beaded Colonial Base (B-1) 11/16" X 4-1/4"

9/16" X 5-1/4"

4