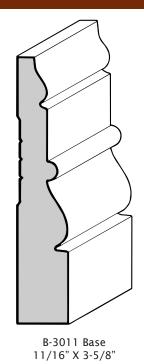

### Base Mouldings

B-3325 Base 11/16" X 4-1/4"

Beaded Colonial Base (B-1) 11/16" X 4-1/4"

9/16" X 5-1/4"

4