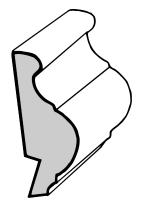

### Casing

C-25 Pilaster 11/16" X 5-1/4"

5-1/4" Beaded Casing (C-51R) 11/16" X 5-1/4"

4-1/4" Fluted Casing (C-41) 11/16" X 4-1/4"

3-1/4" Fluted Casing (C-10) 9/16" X 3-1/4"