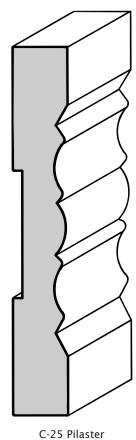

### Casing

C-25 Pilaster 11/16" X 5-1/4"

5-1/4" Beaded Casing (C-51R) 11/16" X 5-1/4"

4-1/4" Fluted Casing (C-41) 11/16" X 4-1/4"

3-1/4" Fluted Casing (C-10) 9/16" X 3-1/4"