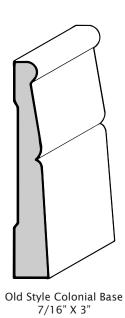

### Base Mouldings

5/8" X 3-1/4"

## Base Mouldings

9/16" X 6-1/2"

5/8" X 3-1/4"

9/16" X 4-1/4"

### Base Mouldings

B-3325 Base 11/16" X 4-1/4"

Beaded Colonial Base (B-1) 11/16" X 4-1/4"

9/16" X 5-1/4"

4