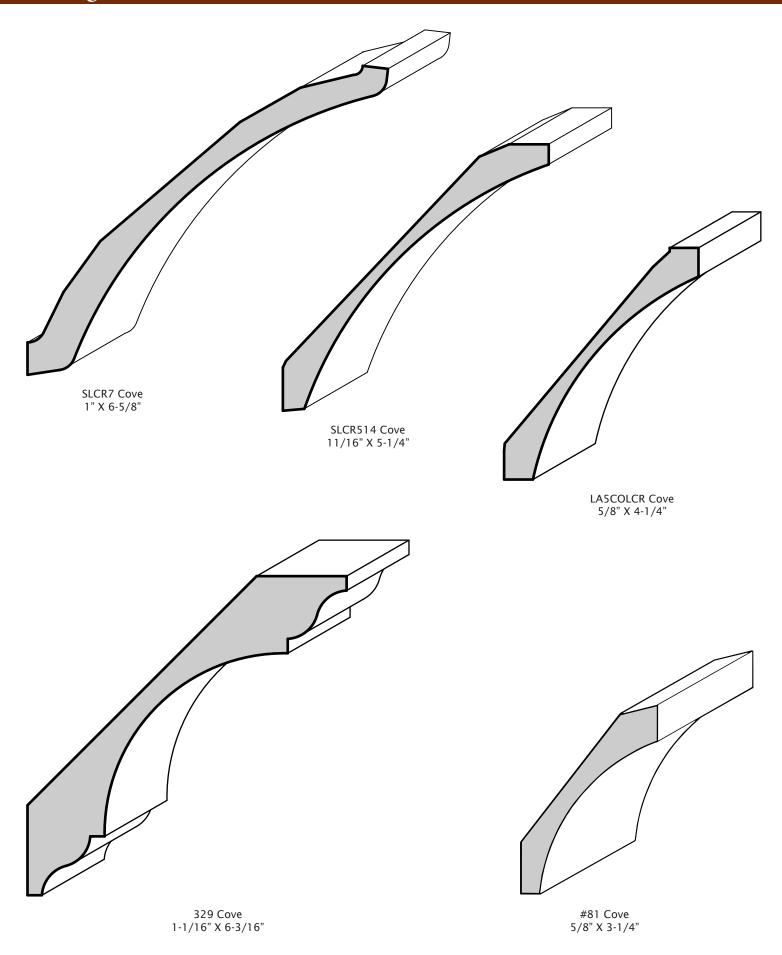

Shipments are made out of our local area on an individual and prearranged agreement.

### Base Mouldings













5/8" X 3-1/4"





## Base Mouldings



9/16" X 6-1/2"

5/8" X 3-1/4"

9/16" X 4-1/4"

### Base Mouldings









B-3325 Base 11/16" X 4-1/4"

Beaded Colonial Base (B-1) 11/16" X 4-1/4"



9/16" X 5-1/4"







4



### Casing











C-25 Pilaster 11/16" X 5-1/4"







5-1/4" Beaded Casing (C-51R) 11/16" X 5-1/4"



4-1/4" Fluted Casing (C-41) 11/16" X 4-1/4"



3-1/4" Fluted Casing (C-10) 9/16" X 3-1/4"

### Casing





3-1/4" Beaded Casing 11/16" X 3-1/4"



4" Beaded Casing 1-1/16" X 4"



Plynth for 3-1/4" Beaded Casing 13/16" X 3-1/2"



4-1/4" Corner Block for Beaded Casing 1-5/16" X 4-1/4"



3-7/8" Special Beaded Casing 9/16" X 3-7/8"

### Ceiling Mould









#### Chair Rails & Panel Moulds



#### Chair Rails & Panel Moulds



K Mould 11/16" X 1-1/4"



PM-1 11/16" X 1-1/4"



PM-7 11/16" X 1-1/4"



PM-5 3/4" X 1-1/4"



B-130 1/2" X 1-1/8"



PM-2 Chair Rail 11/16" X 1-5/8"



PM-2 w/1/4" Plow 11/16" X 1-5/8"



1/2" Cap 11/16" X 1-5/8"



PM-6 11/16" X 2"



2-1/16" Colonial Chair Rail 9/16" X 2-1/16"



2-1/16" Colonial Cap 9/16" X 2-1/16"



B & K Chair Rail 1/2" X 1-1/2"



B & K Cap 1/2" X 1-1/2"



PM-10 3/4" X 2"

#### Chair Rails & Panel Moulds





#### Cabinet Moulds



#### Corner Moulds



3/4" Outside Corner 3/4" X 3/4"



1" Outside Corner 1" X 1"



1-1/4" Outside Corner 1-1/4" X 1-1/4"



1-1/8" Beaded Outside Corner 1-1/8 X 1-1/8"



22-1/2 Degree Beaded Outside Corner 3/4" X 1-7/8"



22-1/2 Degree Outside Corner 9/16 X