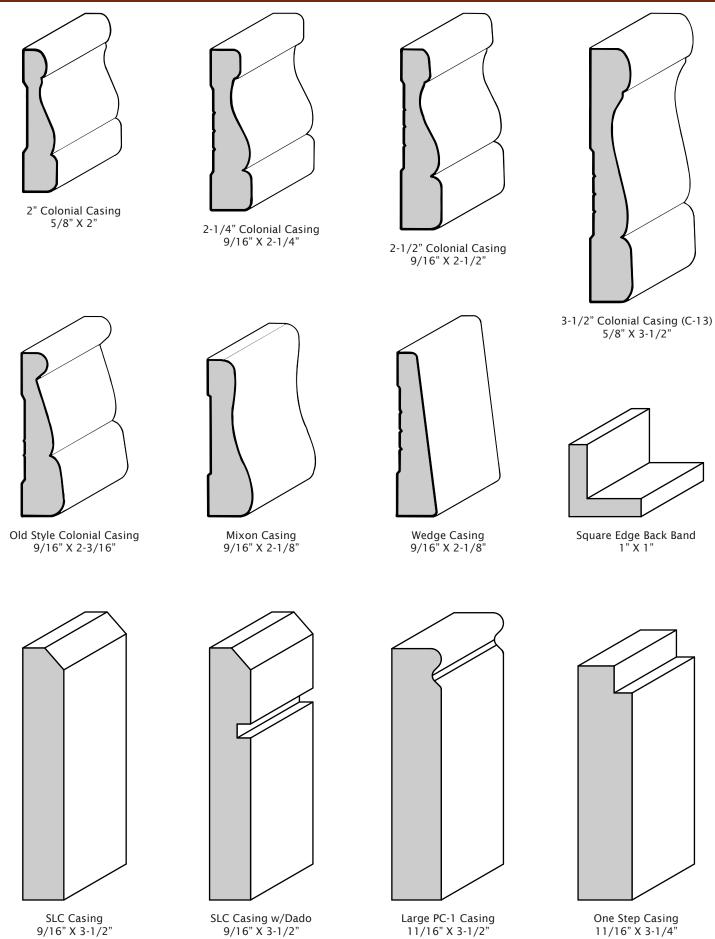

### Casing

C-25 Pilaster 11/16" X 5-1/4"

5-1/4" Beaded Casing (C-51R) 11/16" X 5-1/4"

4-1/4" Fluted Casing (C-41) 11/16" X 4-1/4"

3-1/4" Fluted Casing (C-10) 9/16" X 3-1/4"

### Casing

3-1/4" Beaded Casing 11/16" X 3-1/4"

4" Beaded Casing 1-1/16" X 4"

Plynth for 3-1/4" Beaded Casing 13/16" X 3-1/2"

4-1/4" Corner Block for Beaded Casing 1-5/16" X 4-1/4"

3-7/8" Special Beaded Casing 9/16" X 3-7/8"