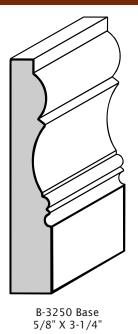

### Base Mouldings

B-3325 Base 11/16" X 4-1/4"

Beaded Colonial Base (B-1) 11/16" X 4-1/4"

9/16" X 5-1/4"

4