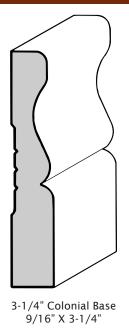

### Base Mouldings

5/8" X 3-1/4"

## Base Mouldings

9/16" X 6-1/2"

5/8" X 3-1/4"

9/16" X 4-1/4"