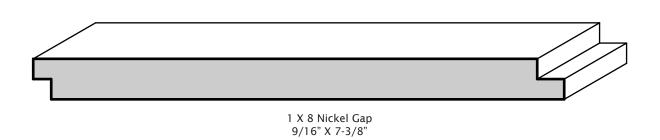

#### **Table of Contents**

| Base Moulding                | 2  |
|------------------------------|----|
| Casing                       | 5  |
| Ceiling Mould                |    |
| Chair Rails and Panel Moulds |    |
| Cabinet Moulds               | 17 |
| Corner Moulds                | 18 |
| Mulls and Shoes              | 19 |
| Siding                       | 20 |