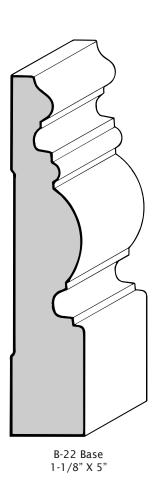

## Base Mouldings

9/16" X 6-1/2"

5/8" X 3-1/4"

9/16" X 4-1/4"

### Base Mouldings

B-3325 Base 11/16" X 4-1/4"

Beaded Colonial Base (B-1) 11/16" X 4-1/4"

9/16" X 5-1/4"

4