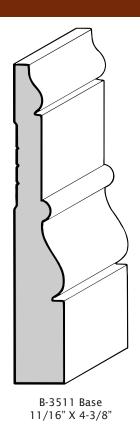

### Base Mouldings

B-3325 Base 11/16" X 4-1/4"

Beaded Colonial Base (B-1) 11/16" X 4-1/4"

9/16" X 5-1/4"

4