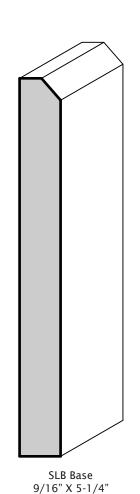

### Base Mouldings

B-3325 Base 11/16" X 4-1/4"

Beaded Colonial Base (B-1) 11/16" X 4-1/4"

9/16" X 5-1/4"

4