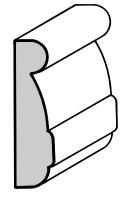

### Base Mouldings

5/8" X 3-1/4"

## Base Mouldings

9/16" X 6-1/2"

5/8" X 3-1/4"

9/16" X 4-1/4"

### Base Mouldings

B-3325 Base 11/16" X 4-1/4"

Beaded Colonial Base (B-1) 11/16" X 4-1/4"

9/16" X 5-1/4"

4