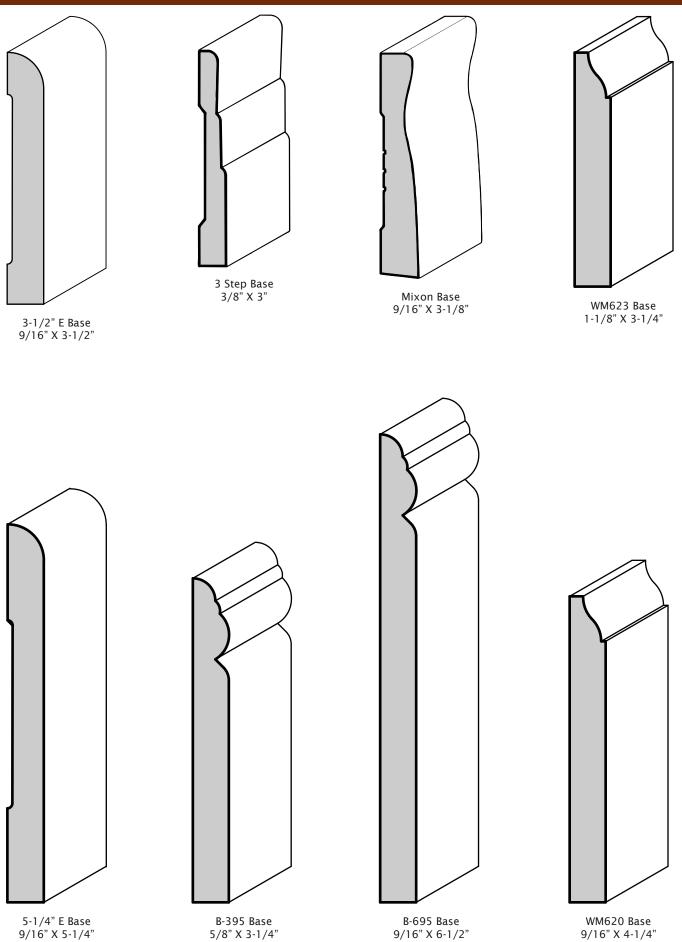

### Base Mouldings

5/8" X 3-1/4"

## Base Mouldings

9/16" X 6-1/2"

5/8" X 3-1/4"

9/16" X 4-1/4"

### Base Mouldings

B-3325 Base 11/16" X 4-1/4"

Beaded Colonial Base (B-1) 11/16" X 4-1/4"

9/16" X 5-1/4"

4