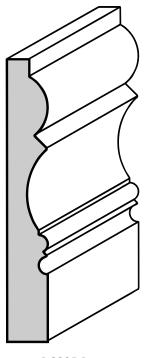

### Base Mouldings

B-3325 Base 11/16" X 4-1/4"

Beaded Colonial Base (B-1) 11/16" X 4-1/4"

9/16" X 5-1/4"

4