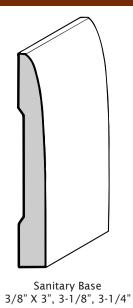

### Base Mouldings

5/8" X 3-1/4"

## Base Mouldings

9/16" X 6-1/2"

5/8" X 3-1/4"

9/16" X 4-1/4"

### Base Mouldings

B-3325 Base 11/16" X 4-1/4"

Beaded Colonial Base (B-1) 11/16" X 4-1/4"

9/16" X 5-1/4"

4