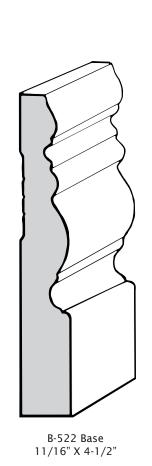

## Base Mouldings

9/16" X 6-1/2"

5/8" X 3-1/4"

9/16" X 4-1/4"

### Base Mouldings

B-3325 Base 11/16" X 4-1/4"

Beaded Colonial Base (B-1) 11/16" X 4-1/4"

9/16" X 5-1/4"

4