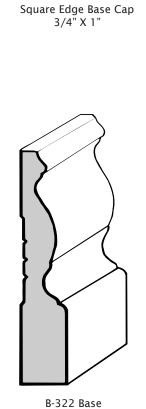

## Base Mouldings

9/16" X 6-1/2"

5/8" X 3-1/4"

9/16" X 4-1/4"

### Base Mouldings

B-3325 Base 11/16" X 4-1/4"

Beaded Colonial Base (B-1) 11/16" X 4-1/4"

9/16" X 5-1/4"

4