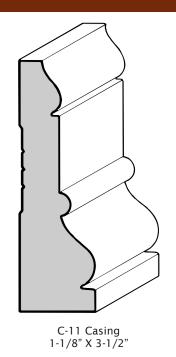

### Casing

3-1/4" Beaded Casing 11/16" X 3-1/4"

4" Beaded Casing 1-1/16" X 4"

Plynth for 3-1/4" Beaded Casing 13/16" X 3-1/2"

4-1/4" Corner Block for Beaded Casing 1-5/16" X 4-1/4"

3-7/8" Special Beaded Casing 9/16" X 3-7/8"