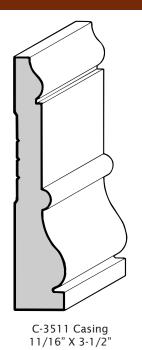

### Casing

3-1/4" Beaded Casing 11/16" X 3-1/4"

4" Beaded Casing 1-1/16" X 4"

Plynth for 3-1/4" Beaded Casing 13/16" X 3-1/2"

4-1/4" Corner Block for Beaded Casing 1-5/16" X 4-1/4"

3-7/8" Special Beaded Casing 9/16" X 3-7/8"