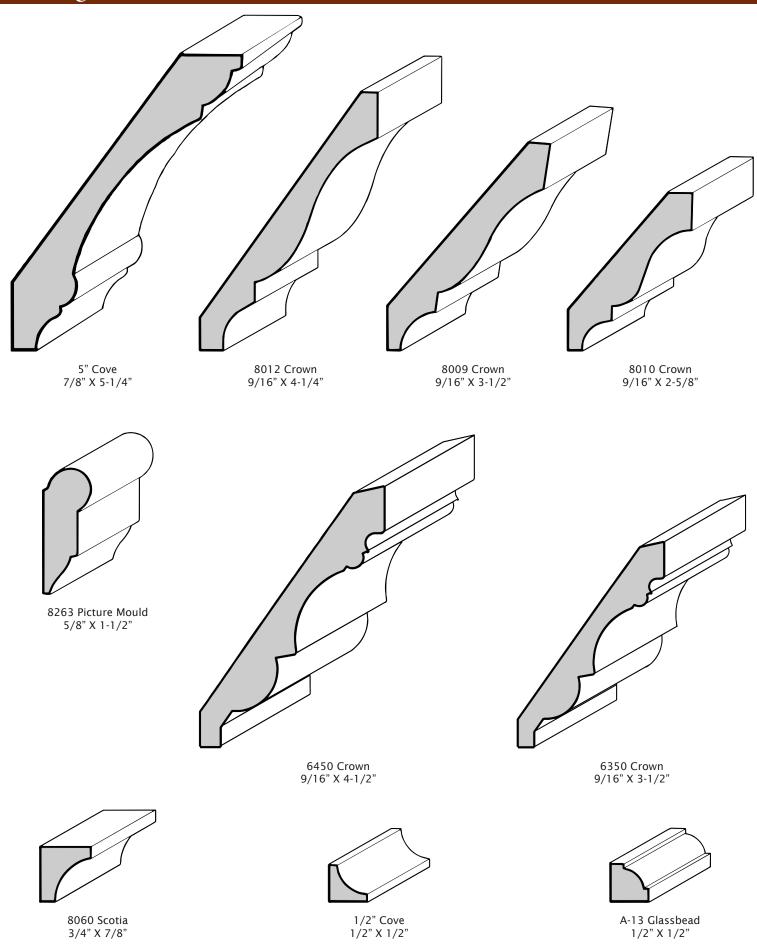

one. Shipments are made out of our local area on an individual and prearranged agreement.

### Base Mouldings













5/8" X 3-1/4"





## Base Mouldings



9/16" X 6-1/2"

5/8" X 3-1/4"

9/16" X 4-1/4"

### Base Mouldings









B-3325 Base 11/16" X 4-1/4"

Beaded Colonial Base (B-1) 11/16" X 4-1/4"



9/16" X 5-1/4"







4



### Casing











C-25 Pilaster 11/16" X 5-1/4"







5-1/4" Beaded Casing (C-51R) 11/16" X 5-1/4"



4-1/4" Fluted Casing (C-41) 11/16" X 4-1/4"



3-1/4" Fluted Casing (C-10) 9/16" X 3-1/4"

### Casing





3-1/4" Beaded Casing 11/16" X 3-1/4"



4" Beaded Casing 1-1/16" X 4"



Plynth for 3-1/4" Beaded Casing 13/16" X 3-1/2"



4-1/4" Corner Block for Beaded Casing 1-5/16" X 4-1/4"



3-7/8" Special Beaded Casing 9/16" X 3-7/8"

### Ceiling Mould









#### Chair Rails & Panel Moulds



#### Chair Rails & Panel Moulds



K Mould 11/16" X 1-1/4"



PM-1 11/16" X 1-1/4"



PM-7 11/16" X 1-1/4"



PM-5 3/4" X 1-1/4"



B-130 1/2" X 1-1/8"



PM-2 Chair Rail 11/16" X 1-5/8"



PM-2 w/1/4" Plow 11/16" X 1-5/8"



1/2" Cap 11/16" X 1-5/8"



PM-6 11/16" X 2"



2-1/16" Colonial Chair Rail 9/16" X 2-1/16"



2-1/16" Colonial Cap 9/16" X 2-1/16"



B & K Chair Rail 1/2" X 1-1/2"



B & K Cap 1/2" X 1-1/2"



PM-10 3/4" X 2"

#### Chair Rails & Panel Moulds





#### Cabinet Moulds



#### Corner Moulds



3/4" Outside Corner 3/4" X 3/4"



1" Outside Corner 1" X 1"



1-1/4" Outside Corner 1-1/4" X 1-1/4"



1-1/8" Beaded Outside Corner 1-1/8 X 1-1/8"



22-1/2 Degree Beaded Outside Corner 3/4" X 1-7/8"



22-1/2 Degree Outside Corner 9/