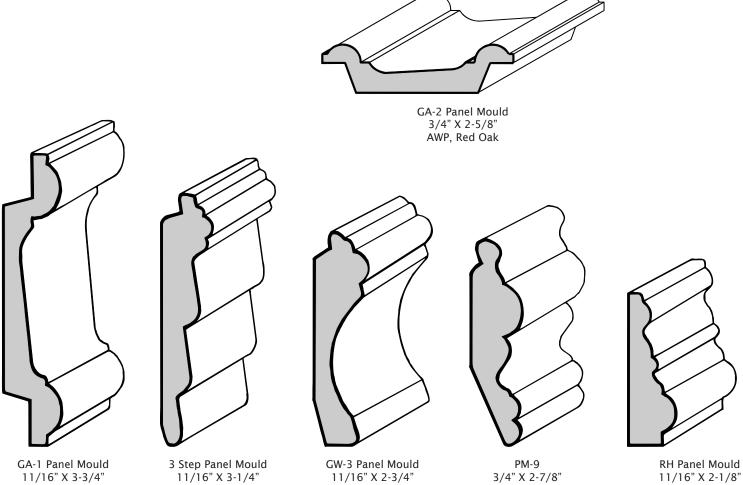

-10) 9/16" X 3-1/4"

### Casing





3-1/4" Beaded Casing 11/16" X 3-1/4"



4" Beaded Casing 1-1/16" X 4"



Plynth for 3-1/4" Beaded Casing 13/16" X 3-1/2"



4-1/4" Corner Block for Beaded Casing 1-5/16" X 4-1/4"



3-7/8" Special Beaded Casing 9/16" X 3-7/8"

### Ceiling Mould









#### Chair Rails & Panel Moulds



#### Chair Rails & Panel Moulds



K Mould 11/16" X 1-1/4"



PM-1 11/16" X 1-1/4"



PM-7 11/16" X 1-1/4"



PM-5 3/4" X 1-1/4"



B-130 1/2" X 1-1/8"



PM-2 Chair Rail 11/16" X 1-5/8"



PM-2 w/1/4" Plow 11/16" X 1-5/8"



1/2" Cap 11/16" X 1-5/8"



PM-6 11/16" X 2"



2-1/16" Colonial Chair Rail 9/16" X 2-1/16"



2-1/16" Colonial Cap 9/16" X 2-1/16"



B & K Chair Rail 1/2" X 1-1/2"



B & K Cap 1/2" X 1-1/2"



PM-10 3/4" X 2"

#### Chair Rails & Panel Moulds





#### Cabinet Moulds



#### Corner Moulds



3/4" Outside Corner 3/4" X 3/4"



1" Outside Corner 1" X 1"



1-1/4" Outside Corner 1-1/4" X 1-1/4"



1-1/8" Beaded Outside Corner 1-1/8 X 1-1/8"



22-1/2 Degree Beaded Outside Corner 3/4" X 1-7/8"



22-1/2 Degree Outside Corner 9/16 X 1-9/16"



Colonial Outside Corner 1-1/2" X 1-1/2"



Inside Corner 3/4" X 3/4"



90 Degree Corner Mould 3/4" X 2-1/8" Base 1" X 2-5/8"



1/2" Pencil Mould 1/2" X 1"



3/4" Pencil Mould 3/4" X 5/8"

#### Mulls & Shoes



8140 Cloverleaf 3/8 X 3/4"



8610 Flat Screen Mould 1/4" X 3/4""



8611 Beaded Screen Mould 1/4" X 3/4"



1-1/8" Mull Strip 1/4" X 1-1/8"



Fluted Batten Strip 1/4" X 1-5/16""



Fluted Batten Strip 1/4" X 1-3/4"



1-3/8" Door Stop 7/16" X 1-3/8"



8422 Shoe Mould 1/2" X 3/4"



3/