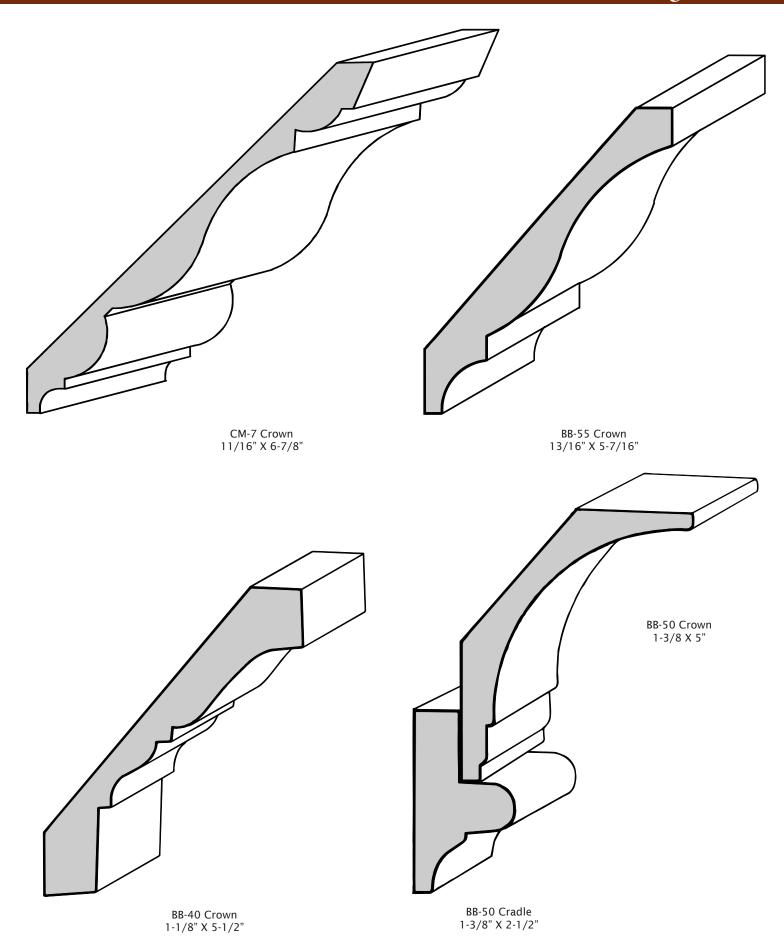

hipments are made out of our local area on an individual and prearranged agreement.

### Base Mouldings













5/8" X 3-1/4"





## Base Mouldings



9/16" X 6-1/2"

5/8" X 3-1/4"

9/16" X 4-1/4"

### Base Mouldings









B-3325 Base 11/16" X 4-1/4"

Beaded Colonial Base (B-1) 11/16" X 4-1/4"



9/16" X 5-1/4"







4



### Casing











C-25 Pilaster 11/16" X 5-1/4"







5-1/4" Beaded Casing (C-51R) 11/16" X 5-1/4"



4-1/4" Fluted Casing (C-41) 11/16" X 4-1/4"



3-1/4" Fluted Casing (C-10) 9/16" X 3-1/4"

### Casing





3-1/4" Beaded Casing 11/16" X 3-1/4"



4" Beaded Casing 1-1/16" X 4"



Plynth for 3-1/4" Beaded Casing 13/16" X 3-1/2"



4-1/4" Corner Block for Beaded Casing 1-5/16" X 4-1/4"



3-7/8" Special Beaded Casing 9/16" X 3-7/8"

### Ceiling Mould









#### Chair Rails & Panel Moulds



#### Chair Rails & Panel Moulds



K Mould 11/16" X 1-1/4"



PM-1 11/16" X 1-1/4"



PM-7 11/16" X 1-1/4"



PM-5 3/4" X 1-1/4"



B-130 1/2" X 1-1/8"



PM-2 Chair Rail 11/16" X 1-5/8"



PM-2 w/1/4" Plow 11/16" X 1-5/8"



1/2" Cap 11/16" X 1-5/8"



PM-6 11/16" X 2"



2-1/16" Colonial Chair Rail 9/16" X 2-1/16"



2-1/16" Colonial Cap 9/16" X 2-1/16"



B & K Chair Rail 1/2" X 1-1/2"



B & K Cap 1/2" X 1-1/2"



PM-10 3/4" X 2"

#### Chair Rails & Panel Moulds





#### Cabinet Moulds



#### Corner Moulds



3/4" Outside Corner 3/4" X 3/4"



1" Outside Corner 1" X 1"



1-1/4" Outside Corner 1-1/4" X 1-1/4"



1-1/8" Beaded Outside Corner 1-1/8 X 1-1/8"



22-1/2 Degree Beaded Outside Corner 3/4" X 1-7/8"



22-1/2 Degree Outside Corner 9/16 X 1