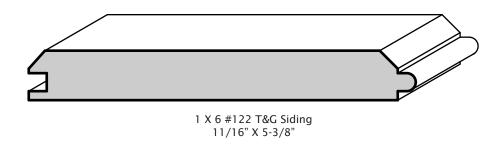

#### **Table of Contents**

| Base Moulding                | 2  |
|------------------------------|----|
| Casing                       | 5  |
| Ceiling Mould                |    |
| Chair Rails and Panel Moulds |    |
| Cabinet Moulds               | 17 |
| Corner Moulds                | 18 |
| Mulls and Shoes              | 19 |
| Siding                       | 20 |