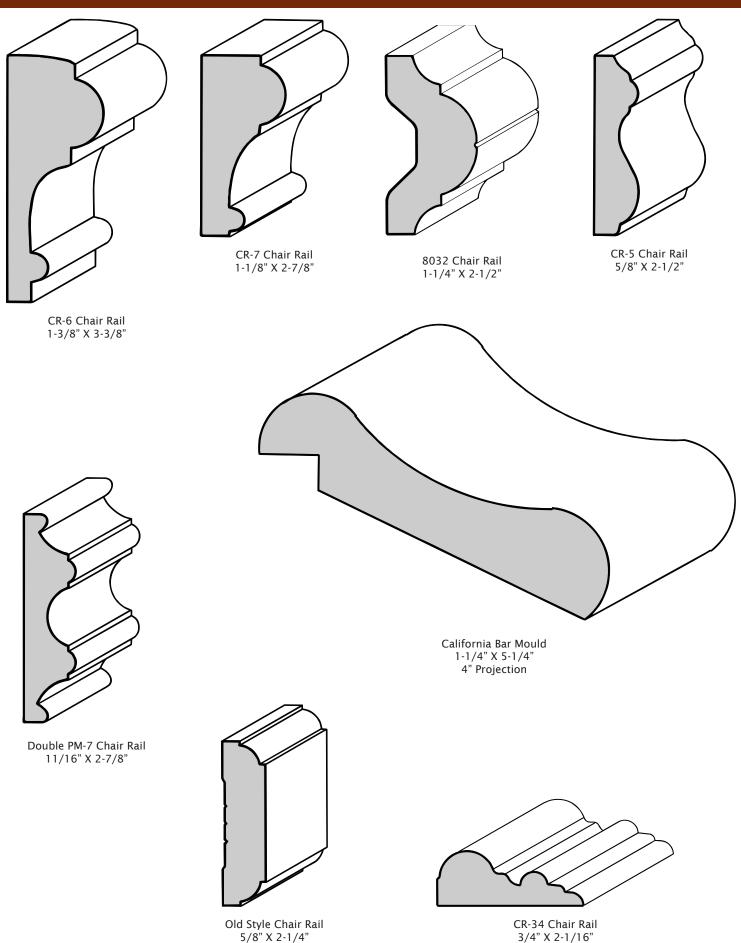

#### Chair Rails & Panel Moulds

#### Chair Rails & Panel Moulds

K Mould 11/16" X 1-1/4"

PM-1 11/16" X 1-1/4"

PM-7 11/16" X 1-1/4"

PM-5 3/4" X 1-1/4"

B-130 1/2" X 1-1/8"

PM-2 Chair Rail 11/16" X 1-5/8"

PM-2 w/1/4" Plow 11/16" X 1-5/8"

1/2" Cap 11/16" X 1-5/8"

PM-6 11/16" X 2"

2-1/16" Colonial Chair Rail 9/16" X 2-1/16"

2-1/16" Colonial Cap 9/16" X 2-1/16"

B & K Chair Rail 1/2" X 1-1/2"

B & K Cap 1/2" X 1-1/2"

PM-10 3/4" X 2"