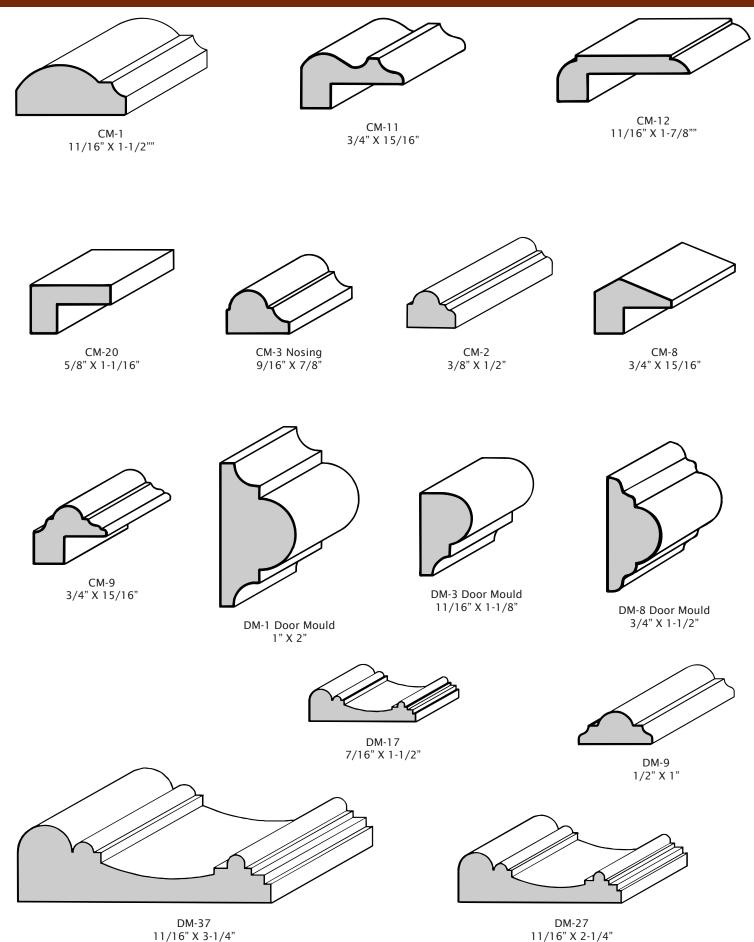

### Casing

C-25 Pilaster 11/16" X 5-1/4"

5-1/4" Beaded Casing (C-51R) 11/16" X 5-1/4"

4-1/4" Fluted Casing (C-41) 11/16" X 4-1/4"

3-1/4" Fluted Casing (C-10) 9/16" X 3-1/4"

### Casing

3-1/4" Beaded Casing 11/16" X 3-1/4"

4" Beaded Casing 1-1/16" X 4"

Plynth for 3-1/4" Beaded Casing 13/16" X 3-1/2"

4-1/4" Corner Block for Beaded Casing 1-5/16" X 4-1/4"

3-7/8" Special Beaded Casing 9/16" X 3-7/8"