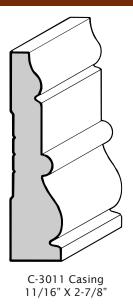

### Casing

C-25 Pilaster 11/16" X 5-1/4"

5-1/4" Beaded Casing (C-51R) 11/16" X 5-1/4"

4-1/4" Fluted Casing (C-41) 11/16" X 4-1/4"

3-1/4" Fluted Casing (C-10) 9/16" X 3-1/4"

### Casing

3-1/4" Beaded Casing 11/16" X 3-1/4"

4" Beaded Casing 1-1/16" X 4"

Plynth for 3-1/4" Beaded Casing 13/16" X 3-1/2"

4-1/4" Corner Block for Beaded Casing 1-5/16" X 4-1/4"

3-7/8" Special Beaded Casing 9/16" X 3-7/8"