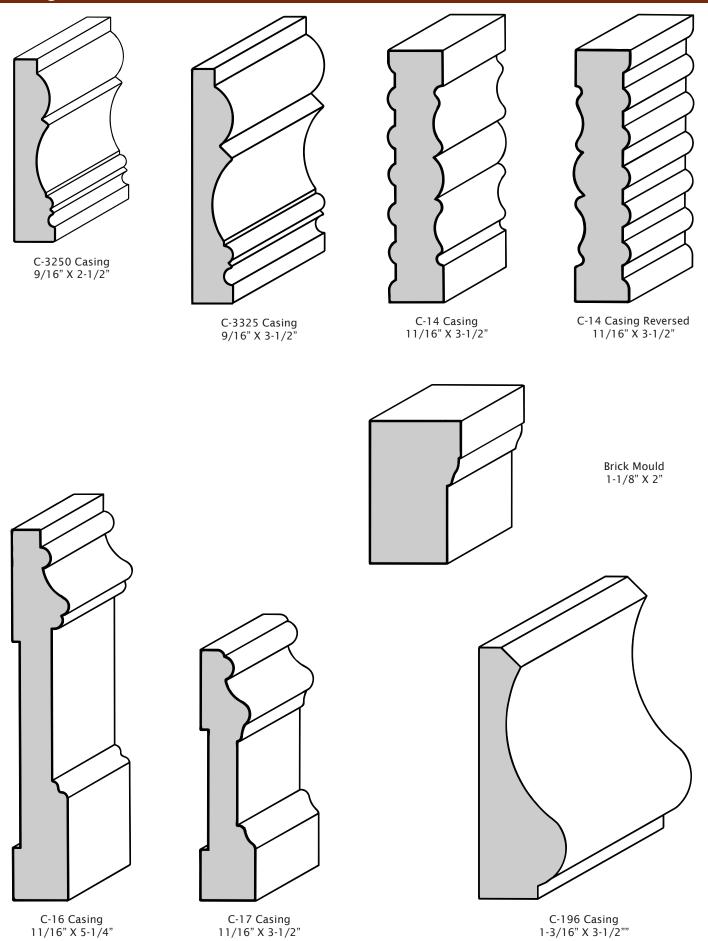

### Casing

C-25 Pilaster 11/16" X 5-1/4"

5-1/4" Beaded Casing (C-51R) 11/16" X 5-1/4"

4-1/4" Fluted Casing (C-41) 11/16" X 4-1/4"

3-1/4" Fluted Casing (C-10) 9/16" X 3-1/4"

### Casing

3-1/4" Beaded Casing 11/16" X 3-1/4"

4" Beaded Casing 1-1/16" X 4"

Plynth for 3-1/4" Beaded Casing 13/16" X 3-1/2"

4-1/4" Corner Block for Beaded Casing 1-5/16" X 4-1/4"

3-7/8" Special Beaded Casing 9/16" X 3-7/8"