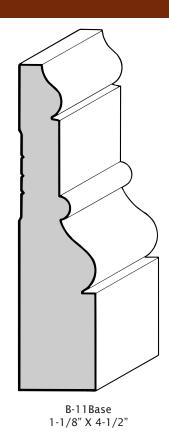

### Base Mouldings

B-3325 Base 11/16" X 4-1/4"

Beaded Colonial Base (B-1) 11/16" X 4-1/4"

9/16" X 5-1/4"

4