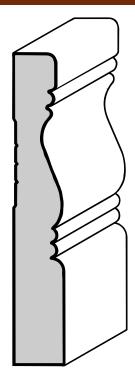

### Base Mouldings

B-3325 Base 11/16" X 4-1/4"

Beaded Colonial Base (B-1) 11/16" X 4-1/4"

9/16" X 5-1/4"

4